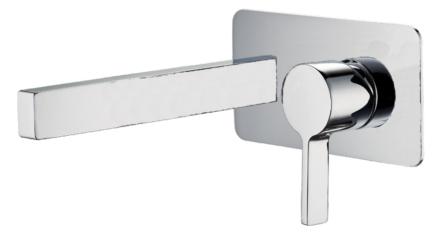

## MADEIRA WALL BASIN MIXER

SINGLE LEVER MIXER TAP WITH SPOUT

## MADEIRA WALL BASIN MIXER

SINGLE LEVER MIXER TAP WITH SPOUT

- Attractively styled basin mixer with a fixed spout
- Single lever activation with a vertical lever design style
- Rectangular spout pattern with aerator
- Quality 35mm diameter ceramic disc provides accurate flow and mixing temperature control
- Cover plate adjustable to accommodate different wall/tile thicknesses